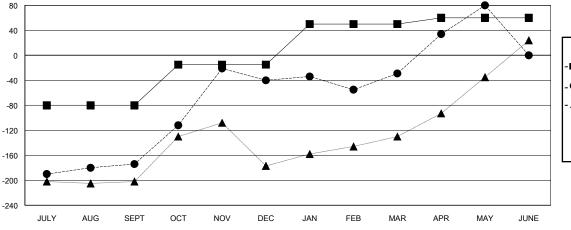

## LOCATION REP OF SRI LANKA

**GMT CA** 

| Clubs                 |               |           |               | Members               |                           |                         |                                                    |
|-----------------------|---------------|-----------|---------------|-----------------------|---------------------------|-------------------------|----------------------------------------------------|
| RESULTS FOR 2017-2018 |               |           |               | RESULTS FOR 2017-2018 |                           |                         |                                                    |
| QUARTER               | NEW CLUB GOAL | NEW CLUBS | DROPPED CLUBS | QUARTER               | MEMBER GROWTH NET<br>GOAL | MEMBER GROWTH<br>ACTUAL | DROPPED<br>MEMBERS ACTUAL<br>(including transfers) |
| JULY/AUG/SEPT         | 1             | 0         | 0             | JULY/AUG/SEPT         | -80                       | 42                      | 205                                                |
| OCT/NOV/DEC           | 2             | 2         | 1             | OCT/NOV/DEC           | 65                        | 188                     | 52                                                 |
| JAN/FEB/MAR           | 2             | 1         | 2             | JAN/FEB/MAR           | 65                        | 72                      | 54                                                 |
| APR/MAY/JUNE          | 0             | 3         | 0             | APR/MAY/JUNE          | 10                        | 129                     | 13                                                 |