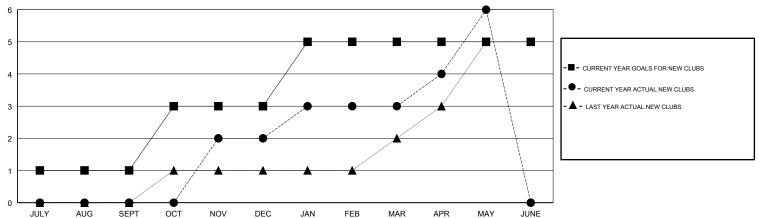

## GOALS AND ACTUAL NEW CLUBS CUMULATIVE

| DROPPED CLUBS: 3 |     |
|------------------|-----|
| DROPPED MEMBERS  |     |
| DECEASED         | 2   |
| CLUB CANCELLED   | 35  |
| OTHER            | 287 |
| TOTAL            | 324 |